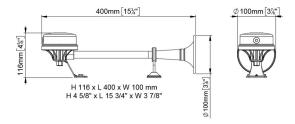

## **Quick Overview**

Single electromagnetic horn with stainless steel trumpet. Powerful acoustic unit carefully protected and manufactured of non-corrosive materials, complete with fixing hardware.

| Part n.  | Name | Voltage (V) | Consumpti<br>on (A) | Hz  | dB(A) (1m) | Terminals | Length<br>(mm) | IP<br>Protection | Weight<br>(kg) | Packing |
|----------|------|-------------|---------------------|-----|------------|-----------|----------------|------------------|----------------|---------|
| 13204012 | EM2  | 12          | 5                   | 370 | 118        | 2         | 400            | 65               | 1              | Вох     |
| 13204013 | EM2  | 24          | 4                   | 370 | 118        | 2         | 400            | 65               | 1              | Вох     |