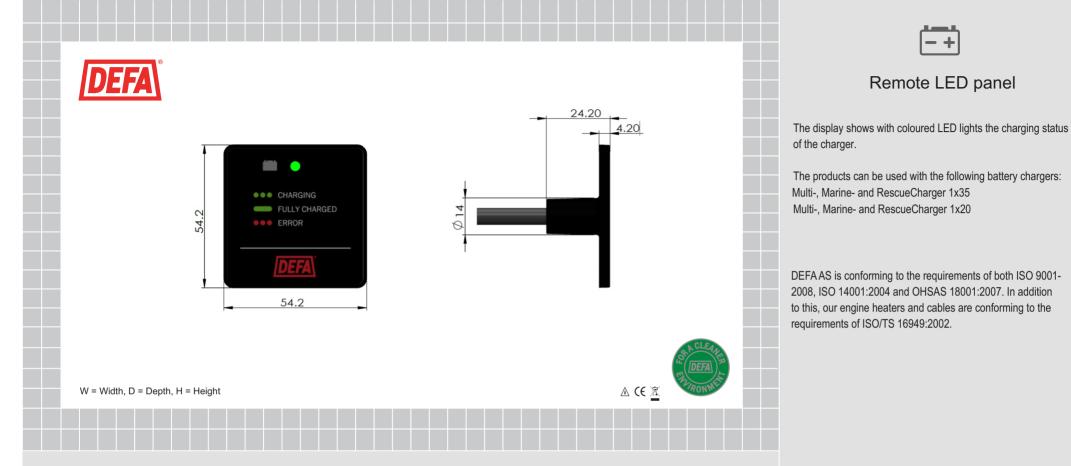

Item numbers 705294 - 1 Channel remote panel with 5m cable 705295 - 1 Channel remote panel with 10m cable 705296 - 1 Channel remote panel with 20m cable 705297 - 1 Channel remote panel with 25m cable Installation

If you are unfamiliar with electrical systems consult us, a dealer or licensed electrician

Technical specifications (@ +20)

-35/+55

44

55/55/24

min 21

Operating temperature [°C]

Hole diameter Ø [mm],

cable penetration

IP rate [IP]

H/W/D [mm]

Maintenance The panels are maintenance free and recyclable

Delivered in single pack.

Usage Install the display where it is easy to observe battery status

www.defa.com