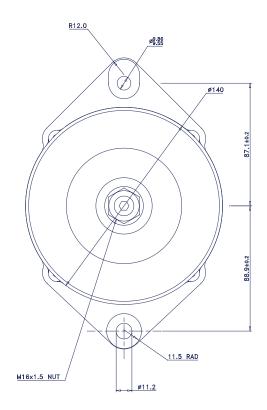

## **Dimensions**

# **AS128e Alternator**

Dimensions are in millimeters and are normal unless otherwise stated

Arcade, NY 14009 (585) 492-1700 Fax: (585) 492-1660 7585 Empire Drive Florence, KY 41042 (800) 354-0560 Fax: (800) 997-6202