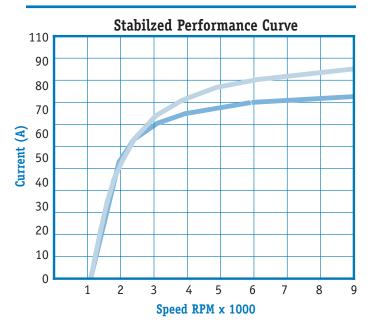

### **Product Performance**

## **Specifications**

- System Voltage: 12 volt
- Polarity: Normally negative ground
- Maximum Output:
  AS128e 70 Nominal 70A @ 6000 rpm
  AS128e 90 Nominal 90A @ 6000 rpm
- Operating air inlet temperature range: -40°C to +100°C
- Rotation: Clockwise or counter clockwise
- Nominal Speed: 15,000 rpm continuous duty
- Maximum Speed: 16,500 rpm for 20% duty cycle
- Weight (including fan): 11 lbs. (5.1 kg)
- Stator diameter: 128 mm