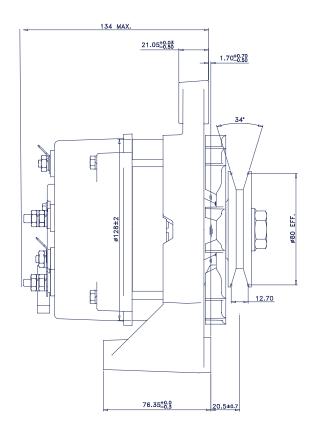

## **Dimensions**

# **AS128e Alternator**

Dimensions are in millimeters and are normal unless otherwise stated

Arcade, NY 14009 (585) 492-1700 Fax: (585) 492-1660 7585 Empire Drive Florence, KY 41042 (800) 354-0560 Fax: (800) 997-6202